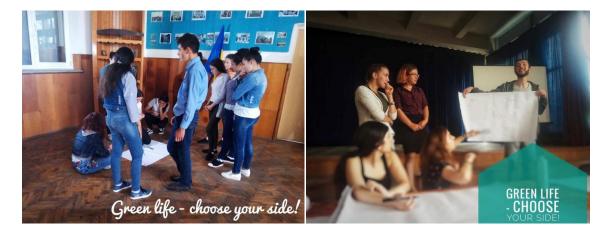

## 3. Workshop about bad effects of drugs, tobacco and alcohol

We did same activity about negative effects of drugs, alcohol and tobacco after 2 days in classroom with different students they found out other solutions and effects of addictions.