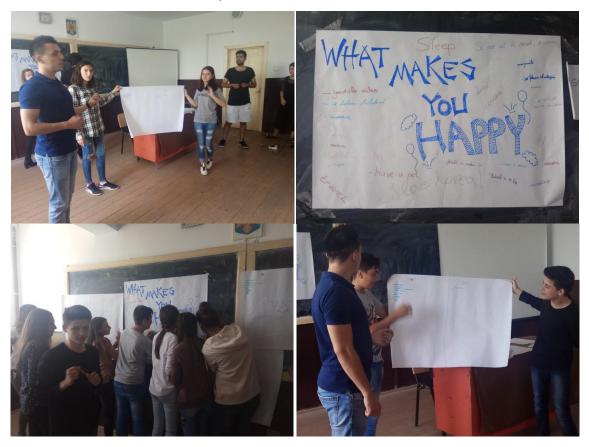

# 1. Workshop about bad effects of drugs, Tobaco and alcohol in Liceul **Bratianu (Dragasani)**

In June we started workshop about negative effects of tobacco, alcohol and drugs. Workshop took place in Dragasani, at Liceul Bratianu, inside festivity room. We had approximately 25 participent.

The goal of workshop was to make more clear for young people all the negative side of addiction. We showed students some examples how tobacco, alcohol and drugs changed life of people in a negative way.

After this we separate them in 3 different teams: drugs, alcohol and tobacco and asked them to write all positive and negative effects of them and also think about reasons why people start to smoke or drink. aftet each group had small presentation, they compered both side of addiction and they tried to find out way how not to smoke, drink and use drugs and exept this do another things like run, go to gym etc.